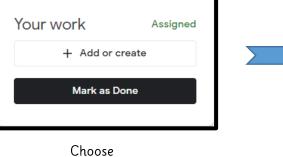

## Typing and uploading work to Google Classroom using a Chrome Book.

| i<br>Google Drive<br>G Suite                                                                                                     | Drive New Priority My Drive Shared drives | <ul> <li>Folder</li> <li>File upload</li> <li>Folder upload</li> <li>Folder upload</li> <li>Google Docs</li> <li>Google Sheets</li> <li>Google Sheets</li> <li>Google Forms</li> <li>Google Forms</li> <li>H just now</li> </ul> |
|----------------------------------------------------------------------------------------------------------------------------------|-------------------------------------------|----------------------------------------------------------------------------------------------------------------------------------------------------------------------------------------------------------------------------------|
| On your GLOW homepage<br>select Google Drive.                                                                                    | Select + New                              | Choose a Google Doc for a<br>document similar to WORD or<br>Google slides for PowerPoint.                                                                                                                                        |
| Untitled document ☆<br>File Edit View Insert Format Tools Add-ons F<br>r ← ➡ ♣ ♥ ₱   100% ↓ Normal text ↓ Arial                  |                                           | A E G Share                                                                                                                                                                                                                      |
| Give your work a title where it says<br>'Untitled document.' Then type your wo<br>on the document.                               | ork                                       | When finished select 'Share'                                                                                                                                                                                                     |
| Get link  https://docs.google.com/document/d/1zHe0DS4gS7ltG_dZf0MN8jIJSWtd      Anyone with the link     Restricted     Send fee | Copy link<br>Viewer •<br>Done             | Maths 4 Feb.pdf                                                                                                                                                                                                                  |
| Anyone with the link                                                                                                             | select<br>one'                            | View assignment                                                                                                                                                                                                                  |
| Choose the option to share 'Anyone with                                                                                          | the link'.                                | Go back to Google Classroom and select the assignment<br>you were working in and say 'view assignment'.                                                                                                                          |
| Your work Assigned                                                                                                               | ed                                        | Google Drive                                                                                                                                                                                                                     |